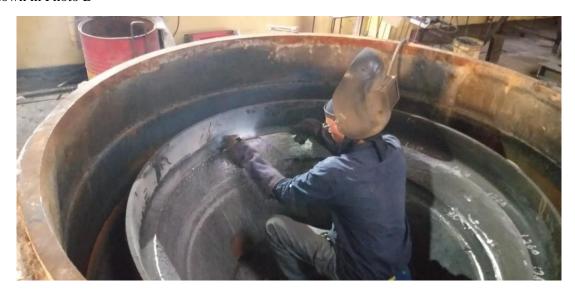

PHOTO- A

**PROBLEM STATEMENT** – The Crushing Chamber material was wearing out of the profile. As shown in Photo B

РНОТО-В