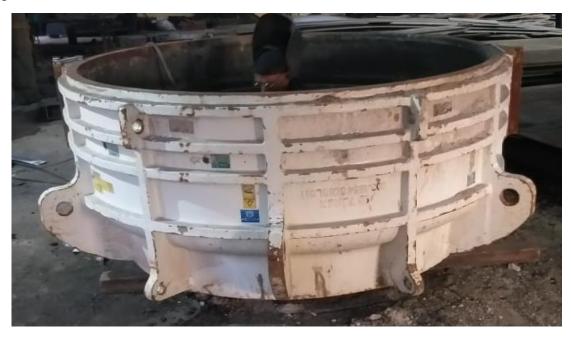

PHOTO- A

**PROBLEM STATEMENT** – The Crushing Chamber material was wearing out of the profile. As shown in Photo B

РНОТО-В