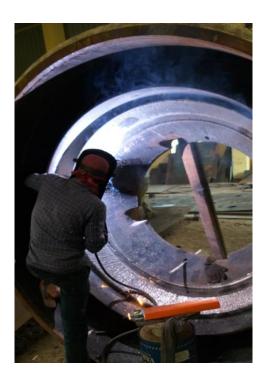

#### **PROCEDURE:**

1. **Welding:** Welding was carried on the chamber for build-up, keeping a machining allowance of 4-5 mm.

PHOTO- C (Welding in progress)

2. **MACHINING:** After the jobs was welded, it was sent for machining as per drawing.