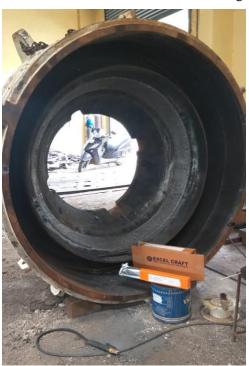

#### **PROCEDURE:**

1. **Welding:** Welding was carried on the chamber for build-up, keeping a machining allowance of 4-5 mm.

PHOTO- C (Welding in progress)

2. **MACHINING:** After the jobs was welded, it was sent for machining as per drawing.