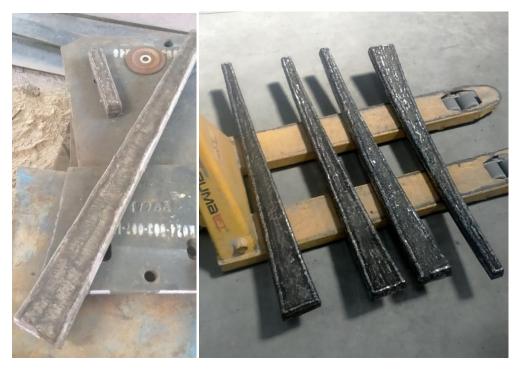

PHOTO- B (Job completed)

3. **MACHINING:** After the jobs attained room temperature, Straitening was done on press and then machined to size from back side.