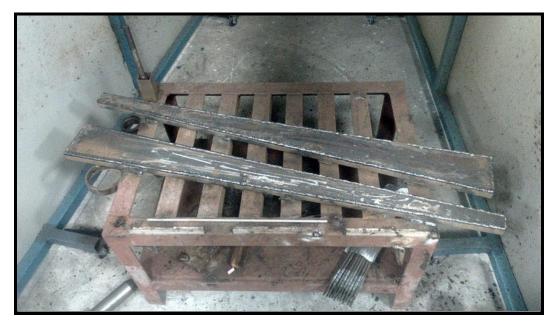

РНОТО- А

#### **PROCEDURE:**

1. **JOB HOLDING**: The Plate was clamped on the table to avoid the Distortion. As shown in photo- A.