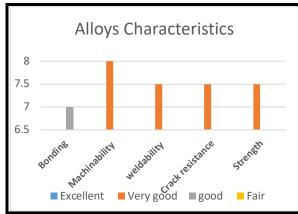

## **PRODUCT FEATURES**

- 1. Dense deposits with excellent machinability.
- 2. High Tensile strength and ductility.
- 3. Innovative design that offers excellent weldability with SG iron.
- 4. Maximum resistance to cracking.

## **TECHNICAL DATA**

1. Current: AC/DC +

2. Tensile Strength: 57,000 psi

3. Machinability: Very Good

Mfd. By EXCEL CRAFT PVT. LTD. (WELDING DIVISION)

Plot No. 148 A, PLOT 1, 4<sup>th</sup> Phase, 7<sup>th</sup> Main Road, Bommasandra Industrial Area, Banglore-560099